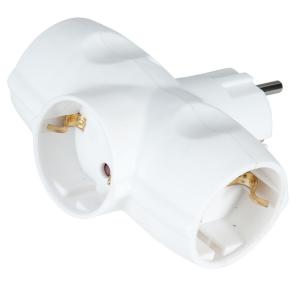

## CARDBOARD PACKING

White splitters for indoor use are suitable for Euro and Schuko plugs. With splitters, you can easily create additional places for electrical appliances in your home. The range includes a model with an on/off switch and several options with USB ports. A splitter is also available for the USB-C cord.