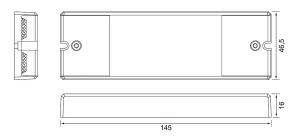

## Lifetime and capacity

| Measurements |     |
|--------------|-----|
| Length (mm)  | 145 |
| Width (mm)   | 47  |
| Height (mm)  | 16  |

| Electrotechnical data                   |     |  |
|-----------------------------------------|-----|--|
| Output voltage (min)                    | 12  |  |
| Output voltage (max)                    | 24  |  |
| Input voltage (min)                     | 220 |  |
| Input voltage (max)                     | 240 |  |
| Maximum output current                  | 10  |  |
| Protection class according to IEC 61140 | II  |  |