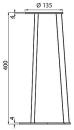

## Ground Support Round

EC002557

| Mounting                     |                 |
|------------------------------|-----------------|
|                              |                 |
| Structure                    |                 |
| Type of accessory/spare part | Other           |
| Accessory                    | Yes             |
| Spare part                   | No              |
| Transparent                  | No              |
| Colour                       | Stainless steel |
| Material                     | Stainless steel |
|                              |                 |
| Dimming and control          |                 |
|                              |                 |
| Photometric data             |                 |
|                              |                 |
| Lifetime and capacity        |                 |
|                              |                 |
| Measurements                 |                 |
| Length (mm)                  | 135             |
| Width (mm)                   | 135             |
| Height (mm)                  | 400             |
| Diameter (mm)                | 135             |
|                              |                 |
| Electrotechnical data        |                 |
|                              |                 |