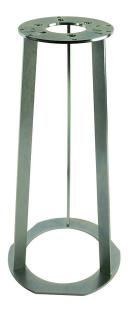

## MAATUKI Ground Support Round

## Mounting accessories

Mounting tubes and ground mounting tubes are available for bollard luminaires. Ground mounting tubes are meant to be used together with a concrete base to ensure that the luminaire is firmly mounted. The mounting tube is installed directly into the ground and the luminaire is attached to it.

## Ground Support Round

EC002557

| Mounting                     |                 |
|------------------------------|-----------------|
|                              |                 |
| Structure                    |                 |
| Type of accessory/spare part | Other           |
| Accessory                    | Yes             |
| Spare part                   | No              |
| Transparent                  | No              |
| Colour                       | Stainless steel |
| Material                     | Stainless steel |
|                              |                 |
| Dimming and control          |                 |
|                              |                 |
| Photometric data             |                 |
|                              |                 |
| Lifetime and capacity        |                 |
|                              |                 |
| Measurements                 |                 |
| Length (mm)                  | 135             |
| Width (mm)                   | 135             |
| Height (mm)                  | 400             |
| Diameter (mm)                | 135             |
|                              |                 |
| Electrotechnical data        |                 |
|                              |                 |