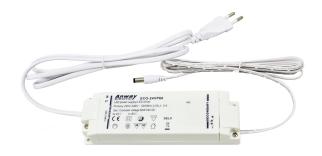

## Linear LED-Driver 60W 24V

## LED-Driver 60W 24V

EC002556

| Mounting                     |       |  |  |  |
|------------------------------|-------|--|--|--|
| Number of cores              | 2     |  |  |  |
| Nominal cross section (mm²)  | 0.75  |  |  |  |
|                              |       |  |  |  |
| Structure                    |       |  |  |  |
| Type of accessory/spare part | Other |  |  |  |
| Colour                       | White |  |  |  |
|                              |       |  |  |  |
| Dimming and control          |       |  |  |  |
|                              |       |  |  |  |
| Photometric data             |       |  |  |  |
|                              |       |  |  |  |
| Lifetime and capacity        |       |  |  |  |
|                              |       |  |  |  |
| Measurements                 |       |  |  |  |
|                              |       |  |  |  |
| Electrotechnical data        |       |  |  |  |