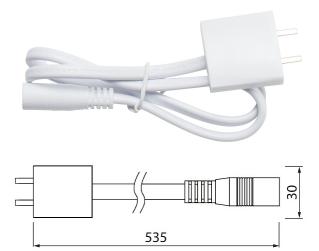

## Linear Input cable 500mm

## Input cable 500mm

EC002556

| Mounting                     |          |  |  |  |
|------------------------------|----------|--|--|--|
| Number of cores              | 2        |  |  |  |
| Nominal cross section (mm²)  | 0.75     |  |  |  |
|                              |          |  |  |  |
| Structure                    |          |  |  |  |
| Type of accessory/spare part | End-feed |  |  |  |
| Colour                       | White    |  |  |  |
|                              |          |  |  |  |
| Dimming and control          |          |  |  |  |
|                              |          |  |  |  |
| Photometric data             |          |  |  |  |
|                              |          |  |  |  |
| Lifetime and capacity        |          |  |  |  |
|                              |          |  |  |  |
| Measurements                 |          |  |  |  |
|                              |          |  |  |  |
| Electrotechnical data        |          |  |  |  |
|                              |          |  |  |  |