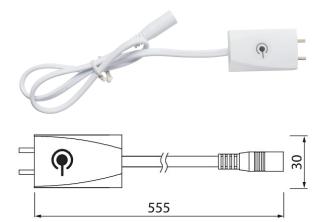

## Linear Push on/off w/cable 500mm

Push on/off w/cable 500mm EC002556

| Mounting                     |        |  |  |  |
|------------------------------|--------|--|--|--|
| Number of cores              | 2      |  |  |  |
| Nominal cross section (mm²)  | 0.75   |  |  |  |
|                              |        |  |  |  |
| Structure                    |        |  |  |  |
| Type of accessory/spare part | Switch |  |  |  |
| Colour                       | White  |  |  |  |
|                              |        |  |  |  |
| Dimming and control          |        |  |  |  |
|                              |        |  |  |  |
| Photometric data             |        |  |  |  |
|                              |        |  |  |  |
| Lifetime and capacity        |        |  |  |  |
|                              |        |  |  |  |
| Measurements                 |        |  |  |  |
|                              |        |  |  |  |
| Electrotechnical data        |        |  |  |  |