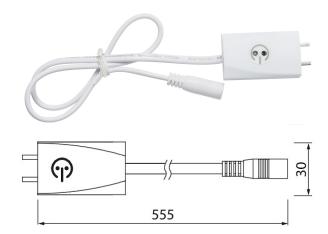

## Linear Sensor on/off cable 500mm

## Sensor on/off cable 500mm

EC002556

| Mounting                     |                      |
|------------------------------|----------------------|
| Number of cores              | 2                    |
| Nominal cross section (mm²)  | 0.75                 |
|                              |                      |
| Structure                    |                      |
| Type of accessory/spare part | Movement sen-<br>sor |
| Colour                       | White                |
|                              |                      |
| Dimming and control          |                      |
|                              |                      |
| Photometric data             |                      |
|                              |                      |
| Lifetime and capacity        |                      |
|                              |                      |
| Measurements                 |                      |
|                              |                      |
| Electrotechnical data        |                      |