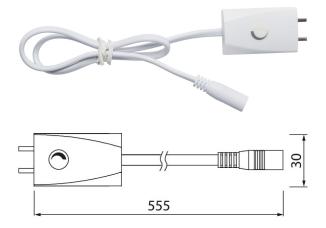

## Linear DIM on/off w/cable 500mm

## DIM on/off w/cable 500mm

EC002556

| Mounting                     |        |  |  |  |
|------------------------------|--------|--|--|--|
| Number of cores              | 2      |  |  |  |
| Nominal cross section (mm²)  | 0.75   |  |  |  |
|                              |        |  |  |  |
| Structure                    |        |  |  |  |
| Type of accessory/spare part | Switch |  |  |  |
| Colour                       | White  |  |  |  |
|                              |        |  |  |  |
| Dimming and control          |        |  |  |  |
|                              |        |  |  |  |
| Photometric data             |        |  |  |  |
|                              |        |  |  |  |
| Lifetime and capacity        |        |  |  |  |
|                              |        |  |  |  |
| Measurements                 |        |  |  |  |
|                              |        |  |  |  |
| Electrotechnical data        |        |  |  |  |