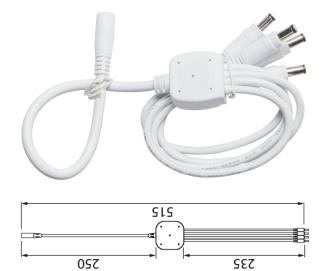

## Linear Split cable 1-4

| Split cable 1-4 |        |      |                |
|-----------------|--------|------|----------------|
| PRODUCT CODE    | CODE   | KG   | PRODUCT FAMILY |
| 4118774         | A1LIDL | 0.08 | Linear         |

## Split cable 1-4

EC002556

| Mounting                     |                      |
|------------------------------|----------------------|
| Number of cores              | 2                    |
| Nominal cross section (mm²)  | 0.75                 |
|                              |                      |
| Structure                    |                      |
| Type of accessory/spare part | In line power supply |
| Colour                       | White                |
|                              |                      |
| Dimming and control          |                      |
|                              |                      |
| Photometric data             |                      |
|                              |                      |
| Lifetime and capacity        |                      |
|                              |                      |
| Measurements                 |                      |
|                              |                      |
| Electrotechnical data        |                      |