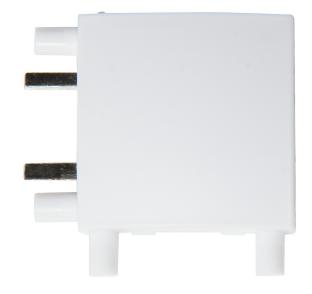

## Linear l-connector left

## l-connector left

EC002556

| Mounting                     |                                |  |  |  |
|------------------------------|--------------------------------|--|--|--|
| Number of cores              | 2                              |  |  |  |
| Nominal cross section (mm²)  | 0.75                           |  |  |  |
|                              |                                |  |  |  |
| Structure                    |                                |  |  |  |
| Type of accessory/spare part | Coupler/connec-<br>tor L-shape |  |  |  |
| Colour                       | White                          |  |  |  |
|                              |                                |  |  |  |
| Dimming and control          |                                |  |  |  |
|                              |                                |  |  |  |
| Photometric data             |                                |  |  |  |
|                              |                                |  |  |  |
| Lifetime and capacity        |                                |  |  |  |
|                              |                                |  |  |  |
| Measurements                 |                                |  |  |  |
|                              |                                |  |  |  |
| Electrotechnical data        |                                |  |  |  |