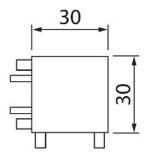

## l-connector left

EC002556

| Mounting                     |                                |  |  |  |
|------------------------------|--------------------------------|--|--|--|
| Number of cores              | 2                              |  |  |  |
| Nominal cross section (mm²)  | 0.75                           |  |  |  |
|                              |                                |  |  |  |
| Structure                    |                                |  |  |  |
| Type of accessory/spare part | Coupler/connec-<br>tor L-shape |  |  |  |
| Colour                       | White                          |  |  |  |
|                              |                                |  |  |  |
| Dimming and control          |                                |  |  |  |
|                              |                                |  |  |  |
| Photometric data             |                                |  |  |  |
|                              |                                |  |  |  |
| Lifetime and capacity        |                                |  |  |  |
|                              |                                |  |  |  |
| Measurements                 |                                |  |  |  |
|                              |                                |  |  |  |
| Electrotechnical data        |                                |  |  |  |