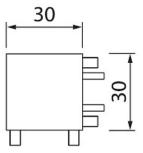

## Linear l-connector right

**AIRAM** 

l-connector right EC002556

| Mounting                     |                                |
|------------------------------|--------------------------------|
| Number of cores              | 2                              |
| Nominal cross section (mm²)  | 0.75                           |
|                              |                                |
| Structure                    |                                |
| Type of accessory/spare part | Coupler/connec-<br>tor L-shape |
| Colour                       | White                          |
|                              |                                |
| Dimming and control          |                                |
|                              |                                |
| Photometric data             |                                |
|                              |                                |
| Lifetime and capacity        |                                |
|                              |                                |
| Measurements                 |                                |
|                              |                                |
| Electrotechnical data        |                                |