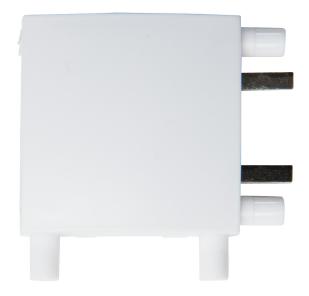

## Linear l-connector right

## Accessory

A convertible LED profile set. Assemble according to your needs. Join the profiles together or combine with connecting pieces and intermediate cords. The unique construction enables unbroken light even at joints. Parts are sold separately.

**AIRAM** 

l-connector right EC002556

| Mounting                     |                                |
|------------------------------|--------------------------------|
| Number of cores              | 2                              |
| Nominal cross section (mm²)  | 0.75                           |
|                              |                                |
| Structure                    |                                |
| Type of accessory/spare part | Coupler/connec-<br>tor L-shape |
| Colour                       | White                          |
|                              |                                |
| Dimming and control          |                                |
|                              |                                |
| Photometric data             |                                |
|                              |                                |
| Lifetime and capacity        |                                |
|                              |                                |
| Measurements                 |                                |
|                              |                                |
| Electrotechnical data        |                                |