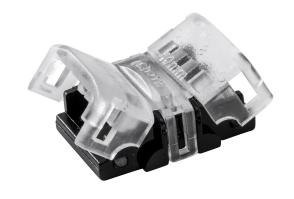

## Ambiance 24V Connector IP20 A 5pcs

Accessories for IP20 24V Ambiance LED strips.

A quick connector designed for connecting two Ambiance IP20 LED strips quickly and easily. 5 pcs of connectors per bag.

## Connector IP20 A 5pcs

EC002556

| Mounting                     |                                 |  |  |  |
|------------------------------|---------------------------------|--|--|--|
| Number of cores              | 3                               |  |  |  |
| Nominal cross section (mm²)  | 0.3                             |  |  |  |
|                              |                                 |  |  |  |
| Structure                    |                                 |  |  |  |
| Type of accessory/spare part | Coupler/connec-<br>tor straight |  |  |  |
| Accessory                    | Yes                             |  |  |  |
| Spare part                   | No                              |  |  |  |
| Colour                       | White                           |  |  |  |
|                              |                                 |  |  |  |
| Dimming and control          |                                 |  |  |  |
|                              |                                 |  |  |  |
| Photometric data             |                                 |  |  |  |
|                              |                                 |  |  |  |
| Lifetime and capacity        |                                 |  |  |  |
|                              |                                 |  |  |  |
| Measurements                 |                                 |  |  |  |
|                              |                                 |  |  |  |
| Electrotechnical data        |                                 |  |  |  |