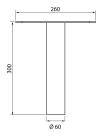

## Ground support MTS-2N

EC002557

| Mounting                     |                 |
|------------------------------|-----------------|
|                              |                 |
| Structure                    |                 |
| Type of accessory/spare part | Other           |
| Accessory                    | Yes             |
| Spare part                   | No              |
| Transparent                  | No              |
| Colour                       | Stainless steel |
| Material                     | Stainless steel |
|                              |                 |
| Dimming and control          |                 |
|                              |                 |
| Photometric data             |                 |
|                              |                 |
| Lifetime and capacity        |                 |
|                              |                 |
| Measurements                 |                 |
| Length (mm)                  | 260             |
| Width (mm)                   | 260             |
| Height (mm)                  | 300             |
| Diameter (mm)                | 60              |
|                              |                 |
| Electrotechnical data        |                 |
|                              |                 |