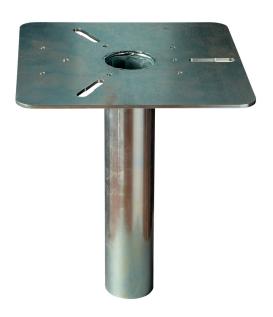

## MAATUKISOVITE Ground support MTS-2N

## Mounting accessories

Mounting tubes and ground mounting tubes are available for bollard luminaires. Ground mounting tubes are meant to be used together with a concrete base to ensure that the luminaire is firmly mounted. The mounting tube is installed directly into the ground and the luminaire is attached to it.

## Ground support MTS-2N

EC002557

| Mounting                     |                 |
|------------------------------|-----------------|
|                              |                 |
| Structure                    |                 |
| Type of accessory/spare part | Other           |
| Accessory                    | Yes             |
| Spare part                   | No              |
| Transparent                  | No              |
| Colour                       | Stainless steel |
| Material                     | Stainless steel |
|                              |                 |
| Dimming and control          |                 |
|                              |                 |
| Photometric data             |                 |
|                              |                 |
| Lifetime and capacity        |                 |
|                              |                 |
| Measurements                 |                 |
| Length (mm)                  | 260             |
| Width (mm)                   | 260             |
| Height (mm)                  | 300             |
| Diameter (mm)                | 60              |
|                              |                 |
| Electrotechnical data        |                 |
|                              |                 |