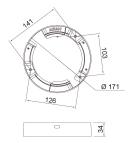

## Raising Frame 164 mm WH

EC002557

| Mounting |  |  |  |
|----------|--|--|--|
|          |  |  |  |

| Structure                    |                    |
|------------------------------|--------------------|
| Type of accessory/spare part | Installation frame |
| Accessory                    | Yes                |
| Spare part                   | No                 |
| Transparent                  | No                 |
| Colour                       | White              |
| Material                     | Plastic            |

# Lifetime and capacity

| Measurements  |     |
|---------------|-----|
| Length (mm)   | 171 |
| Width (mm)    | 171 |
| Height (mm)   | 34  |
| Diameter (mm) | 171 |