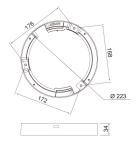

## Raising Frame 217 mm WH

Electrotechnical data

EC002557

| Mounting                     |                    |
|------------------------------|--------------------|
|                              |                    |
| Structure                    |                    |
| Type of accessory/spare part | Installation frame |
| Accessory                    | Yes                |
| Spare part                   | No                 |
| Transparent                  | No                 |
| Colour                       | White              |
| Material                     | Plastic            |
|                              |                    |
| Dimming and control          |                    |
|                              |                    |
| Photometric data             |                    |
|                              |                    |
| Lifetime and capacity        |                    |
|                              |                    |
| Measurements                 |                    |
| Length (mm)                  | 223                |
| Width (mm)                   | 223                |
| Height (mm)                  | 34                 |
| Diameter (mm)                | 223                |
|                              |                    |