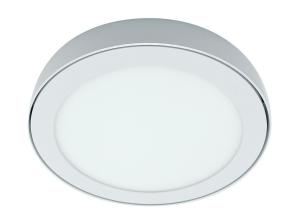

## Cio Multi Raising Frame 217 mm WH

Decorative ring A decorative ring is available as an accessory for the Cio Multi range. It offers an easy and quick way to change the colour of the luminaire. The ring is available in black or chrome colour for all basic models (excluding the PIR model). The decorative ring is attached to the surface of an installed light. With the frame's magnet, you can attach the decorative ring quickly, seamlessly, and firmly in place. Raising Frame The Cio Multi raising frame permits the use of surface wiring in mounting of the luminaire. The frame has knock-outs on opposite sides, so the luminaires can be linked with connectors. The colour and surface texture match those of the luminaire, to ensure a neat appearance. Raising frames are available for all Cio Multi luminaires, including the PIR model. They are not suitable for use with decorative