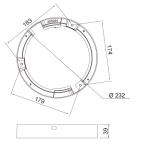

## Raising Frame 226 mm WH

EC002557

Height (mm)

Diameter (mm)

Electrotechnical data

| Mounting                     |                    |
|------------------------------|--------------------|
|                              |                    |
| Structure                    |                    |
| Type of accessory/spare part | Installation frame |
| Accessory                    | Yes                |
| Spare part                   | No                 |
| Transparent                  | No                 |
| Colour                       | White              |
| Material                     | Plastic            |
|                              |                    |
| Dimming and control          |                    |
|                              |                    |
| Photometric data             |                    |
|                              |                    |
| Lifetime and capacity        |                    |
|                              |                    |
| Measurements                 |                    |
| Length (mm)                  | 232                |
| Width (mm)                   | 232                |
|                              |                    |

39

232