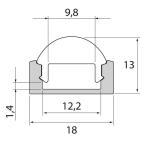

## Slimline 7 Profile 1m 30D AL ACC

Slimline 7 Optical is an aluminium profile equipped with an optical 30° or 60° diffuser for LED strips with a maximum width of 12 mm. Ideal for applications where light needs to be targeted or restricted to achieve a sophisticated appearance. Surface mounting on a ceiling or wall. Brackets and end pieces with or without a wire opening are available as accessories. An extension piece is also available for easier installation. Read more about the other Slimline products.