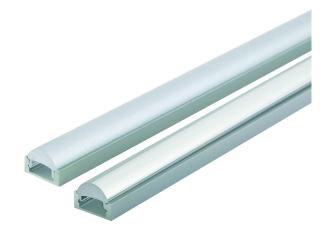

## Slimline 7 Profile 1m 60D AL ACC

Slimline 7 Optical is an aluminium profile equipped with an optical 30° or 60° diffuser for LED strips with a maximum width of 12 mm. Ideal for applications where light needs to be targeted or restricted to achieve a sophisticated appearance. Surface mounting on a ceiling or wall. Brackets and end pieces with or without a wire opening are available as accessories. An extension piece is also available for easier installation. Read more about the other Slimline products.

| Profile 1m 60D AL ACC |        |      |                |  |
|-----------------------|--------|------|----------------|--|
| PRODUCT CODE          | CODE   | KG   | PRODUCT FAMILY |  |
| 4209003               | L2ALAD | 0.16 | Slimline 7     |  |