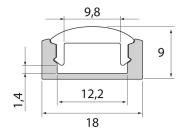

## Profile 1m 60D AL ACC

EC002707

| Mounting                     |         |  |  |  |
|------------------------------|---------|--|--|--|
|                              |         |  |  |  |
| Structure                    |         |  |  |  |
| Type of accessory/spare part | Profile |  |  |  |
| Accessory                    | Yes     |  |  |  |
| Spare part                   | No      |  |  |  |
|                              |         |  |  |  |
| Dimming and control          |         |  |  |  |
|                              |         |  |  |  |
| Photometric data             |         |  |  |  |
|                              |         |  |  |  |
| Lifetime and capacity        |         |  |  |  |
|                              |         |  |  |  |
| Measurements                 |         |  |  |  |
|                              |         |  |  |  |
| Electrotechnical data        |         |  |  |  |