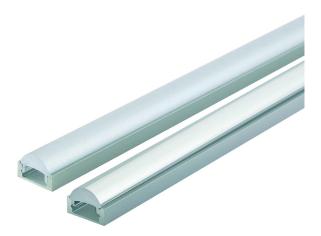

## Slimline 7 Profile 2m 30D AL ACC

Slimline 7 Optical is an aluminium profile equipped with an optical 30° or 60° diffuser for LED strips with a maximum width of 12 mm. Ideal for applications where light needs to be targeted or restricted to achieve a sophisticated appearance. Surface mounting on a ceiling or wall. Brackets and end pieces with or without a wire opening are available as accessories. An extension piece is also available for easier installation. Read more about the other Slimline products.