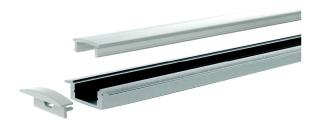

## Slimline 7 R Profile 1m AL PCC 7 R

Slimline 7 R is a clean-lined, aluminium profile with a low structure for LED strips with a maximum width of 12 mm. Recessed mounting on a ceiling, on a wall, or in a groove beneath worktops. End pieces with or without wire opening are available as accessories. Read more about the other Slimline products.