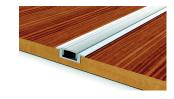

## Slimline 7 R Profile 1m AL PCC 7 R

Slimline 7 R is a clean-lined, aluminium profile with a low structure for LED strips with a maximum width of 12 mm. Recessed mounting on a ceiling, on a wall, or in a groove beneath worktops. End pieces with or without wire opening are available as accessories. Read more about the other Slimline products.