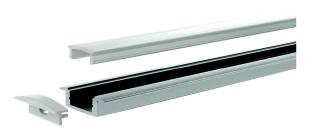

## Slimline 7 R Profile 1m AL PC0 7 R

Slimline 7 R is a clean-lined, aluminium profile with a low structure for LED strips with a maximum width of 12 mm. Recessed mounting on a ceiling, on a wall, or in a groove beneath worktops. End pieces with or without wire opening are available as accessories. Read more about the other Slimline products.

| Profile 1m AL PC0 7 R |        |      |                |
|-----------------------|--------|------|----------------|
| PRODUCT CODE          | CODE   | KG   | PRODUCT FAMILY |
| 4209015               | L2ALBB | 0.18 | Slimline 7 R   |