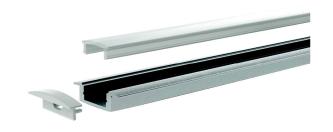

## Slimline 7 R Profile 2m AL PCC 7 R

Slimline 7 R is a clean-lined, aluminium profile with a low structure for LED strips with a maximum width of 12 mm. Recessed mounting on a ceiling, on a wall, or in a groove beneath worktops. End pieces with or without wire opening are available as accessories. Read more about the other Slimline products.