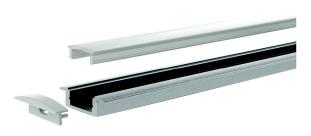

## Slimline 7 R Profile 2m AL PC0 7 R

Slimline 7 R is a clean-lined, aluminium profile with a low structure for LED strips with a maximum width of 12 mm. Recessed mounting on a ceiling, on a wall, or in a groove beneath worktops. End pieces with or without wire opening are available as accessories. Read more about the other Slimline products.