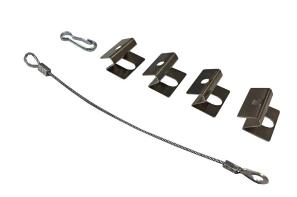

## Plata Mounting set PLK15

Mounting set for concealed grid ceilings. Contains four hidden rail brackets and a safety wire. Compatible with all Plata models.

| Mounting set PLK15 |        |       |                |  |
|--------------------|--------|-------|----------------|--|
| PRODUCT CODE       | CODE   | KG    | PRODUCT FAMILY |  |
| 4209537            | A2PLXA | 0.011 | Plata          |  |