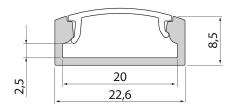

## Slimline 8 Wide Profile 2m AL PCC 8 Wide

Slimline 8 Wide is a clean-lined, low aluminium profile for LED strips with a maximum width of 20 mm. The wide profile is also compatible with Apus quick connectors. Surface mounting on a ceiling, on a wall, or beneath worktops. A bracket and end pieces with or without wire opening are available as accessories. Slimline 8 Wide R is available for recessed mounting.

## Profile 2m AL PCC 8 Wide

EC002707

| Mounting                     |         |  |  |  |
|------------------------------|---------|--|--|--|
|                              |         |  |  |  |
| Structure                    |         |  |  |  |
| Type of accessory/spare part | Profile |  |  |  |
| Accessory                    | Yes     |  |  |  |
| Spare part                   | No      |  |  |  |
|                              |         |  |  |  |
| Dimming and control          |         |  |  |  |
|                              |         |  |  |  |
| Photometric data             |         |  |  |  |
|                              |         |  |  |  |
| Lifetime and capacity        |         |  |  |  |
|                              |         |  |  |  |
| Measurements                 |         |  |  |  |
|                              |         |  |  |  |
| Electrotechnical data        |         |  |  |  |