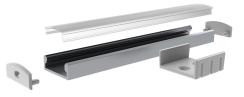

## Slimline 8 Wide Profile 2m AL PCO 8 Wide

Slimline 8 Wide is a clean-lined, low aluminium profile for LED strips with a maximum width of 20 mm. The wide profile is also compatible with Apus quick connectors. Surface mounting on a ceiling, on a wall, or beneath worktops. A bracket and end pieces with or without wire opening are available as accessories. Slimline 8 Wide R is available for recessed mounting.