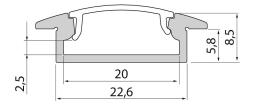

## Slimline 8 Wide Profile 2m AL PCO 8 Wide

Slimline 8 Wide is a clean-lined, low aluminium profile for LED strips with a maximum width of 20 mm. The wide profile is also compatible with Apus quick connectors. Surface mounting on a ceiling, on a wall, or beneath worktops. A bracket and end pieces with or without wire opening are available as accessories. Slimline 8 Wide R is available for recessed mounting.