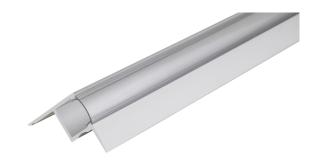

## Ceiling Profile 1m AL PCC Ceiling

Designed for suspended ceilings, the Ceiling aluminium profile can be mounted at the ceiling line or used to frame areas with light. Use Airam's 12 V or 24 V LED strips with the profiles. LED strips and ballasts must be ordered separately.

| Profile 1m AL PCC Ceiling |        |     |                |  |
|---------------------------|--------|-----|----------------|--|
| PRODUCT CODE              | CODE   | KG  | PRODUCT FAMILY |  |
| 4222757                   | L2ALZA | 8.0 | Ceiling        |  |