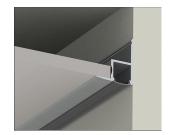

## Ceiling Profile 1m AL PCC Ceiling

Designed for suspended ceilings, the Ceiling aluminium profile can be mounted at the ceiling line or used to frame areas with light. Use Airam's 12 V or 24 V LED strips with the profiles. LED strips and ballasts must be ordered separately.

## Profile 1m AL PCC Ceiling

EC002707

| Mounting                     |         |  |  |  |
|------------------------------|---------|--|--|--|
|                              |         |  |  |  |
| Structure                    |         |  |  |  |
| Type of accessory/spare part | Profile |  |  |  |
| Accessory                    | Yes     |  |  |  |
| Spare part                   | No      |  |  |  |
|                              |         |  |  |  |
| Dimming and control          |         |  |  |  |
|                              |         |  |  |  |
| Photometric data             |         |  |  |  |
|                              |         |  |  |  |
| Lifetime and capacity        |         |  |  |  |
|                              |         |  |  |  |
| Measurements                 |         |  |  |  |
|                              |         |  |  |  |
| Electrotechnical data        |         |  |  |  |