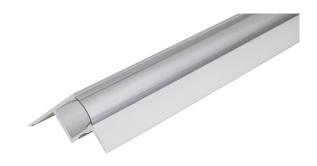

## Ceiling Profile 1m AL PCO Ceiling

Designed for suspended ceilings, the Ceiling aluminium profile can be mounted at the ceiling line or used to frame areas with light. Use Airam's 12 V or 24 V LED strips with the profiles. LED strips and ballasts must be ordered separately.