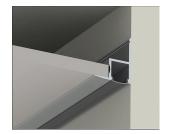

## Ceiling Profile 1m AL PCO Ceiling

Designed for suspended ceilings, the Ceiling aluminium profile can be mounted at the ceiling line or used to frame areas with light. Use Airam's 12 V or 24 V LED strips with the profiles. LED strips and ballasts must be ordered separately.

## Profile 1m AL PCO Ceiling

EC002707

| Mounting                     |         |  |  |  |
|------------------------------|---------|--|--|--|
|                              |         |  |  |  |
| Structure                    |         |  |  |  |
| Type of accessory/spare part | Profile |  |  |  |
| Accessory                    | Yes     |  |  |  |
| Spare part                   | No      |  |  |  |
|                              |         |  |  |  |
| Dimming and control          |         |  |  |  |
|                              |         |  |  |  |
| Photometric data             |         |  |  |  |
|                              |         |  |  |  |
| Lifetime and capacity        |         |  |  |  |
|                              |         |  |  |  |
| Measurements                 |         |  |  |  |
|                              |         |  |  |  |
| Electrotechnical data        |         |  |  |  |