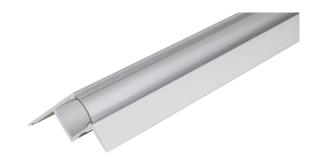

## Ceiling Profile 2m AL PCC Ceiling

Designed for suspended ceilings, the Ceiling aluminium profile can be mounted at the ceiling line or used to frame areas with light. Use Airam's 12 V or 24 V LED strips with the profiles. LED strips and ballasts must be ordered separately.

| Profile 2m AL PCC Ceiling |        |     |                |  |
|---------------------------|--------|-----|----------------|--|
| PRODUCT CODE              | CODE   | KG  | PRODUCT FAMILY |  |
| 4222759                   | L2ALZC | 1.5 | Ceiling        |  |