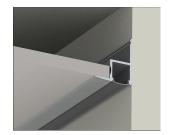

## Ceiling Profile 2m AL PCC Ceiling

Designed for suspended ceilings, the Ceiling aluminium profile can be mounted at the ceiling line or used to frame areas with light. Use Airam's 12 V or 24 V LED strips with the profiles. LED strips and ballasts must be ordered separately.

## Profile 2m AL PCC Ceiling

EC002707

| Mounting                     |         |  |  |  |
|------------------------------|---------|--|--|--|
|                              |         |  |  |  |
| Structure                    |         |  |  |  |
| Type of accessory/spare part | Profile |  |  |  |
| Accessory                    | Yes     |  |  |  |
| Spare part                   | No      |  |  |  |
|                              |         |  |  |  |
| Dimming and control          |         |  |  |  |
|                              |         |  |  |  |
| Photometric data             |         |  |  |  |
|                              |         |  |  |  |
| Lifetime and capacity        |         |  |  |  |
|                              |         |  |  |  |
| Measurements                 |         |  |  |  |
|                              |         |  |  |  |
| Electrotechnical data        |         |  |  |  |