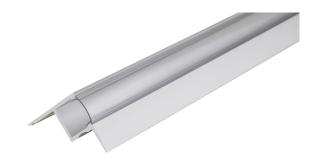

## Ceiling Profile 2m AL PCO Ceiling

Designed for suspended ceilings, the Ceiling aluminium profile can be mounted at the ceiling line or used to frame areas with light. Use Airam's 12 V or 24 V LED strips with the profiles. LED strips and ballasts must be ordered separately.

| Profile 2m AL PCO Ceiling |        |     |                |  |
|---------------------------|--------|-----|----------------|--|
| PRODUCT CODE              | CODE   | KG  | PRODUCT FAMILY |  |
| 4222760                   | L2ALZD | 1.5 | Ceiling        |  |