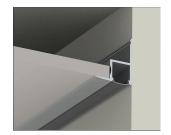

## Ceiling Profile 2m AL PCO Ceiling

Designed for suspended ceilings, the Ceiling aluminium profile can be mounted at the ceiling line or used to frame areas with light. Use Airam's 12 V or 24 V LED strips with the profiles. LED strips and ballasts must be ordered separately.

## Profile 2m AL PCO Ceiling

EC002707

| Mounting                     |         |  |  |  |
|------------------------------|---------|--|--|--|
|                              |         |  |  |  |
| Structure                    |         |  |  |  |
| Type of accessory/spare part | Profile |  |  |  |
| Accessory                    | Yes     |  |  |  |
| Spare part                   | No      |  |  |  |
|                              |         |  |  |  |
| Dimming and control          |         |  |  |  |
|                              |         |  |  |  |
| Photometric data             |         |  |  |  |
|                              |         |  |  |  |
| Lifetime and capacity        |         |  |  |  |
|                              |         |  |  |  |
| Measurements                 |         |  |  |  |
|                              |         |  |  |  |
| Electrotechnical data        |         |  |  |  |