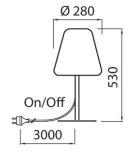

## GARDA DESK LAMP IP44 53 WH

EC000302

| Mounting                                                                     |                       |
|------------------------------------------------------------------------------|-----------------------|
| Type of luminaire                                                            | Desk luminaire        |
| Mounting method                                                              | Stand (base)          |
|                                                                              |                       |
| Structure                                                                    |                       |
| Lamp type                                                                    | LED exchan-<br>geable |
| With lamp                                                                    | No                    |
| Lamp holder                                                                  | E27                   |
| Housing material                                                             | Stainless steel       |
| Housing colour                                                               | Grey                  |
| Cover material                                                               | Plastic, opal         |
| Energy efficiency class of light source according to EU regulation 2019/2015 | Not required          |
|                                                                              |                       |
| Dimming and control                                                          |                       |
|                                                                              |                       |
| Photometric data                                                             |                       |
|                                                                              |                       |
| Lifetime and capacity                                                        |                       |
|                                                                              |                       |
| Measurements                                                                 |                       |
| Width (mm)                                                                   | 280                   |
| Length (mm)                                                                  | 280                   |
|                                                                              |                       |
| Electrotechnical data                                                        |                       |
| Nominal voltage (min) (V)                                                    | 220                   |
| Nominal voltage (max) (V)                                                    | 240                   |
| Type of control gear                                                         | Not required          |
| Protection class                                                             | 1                     |