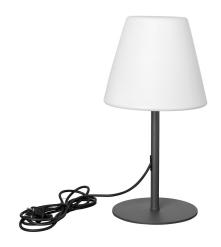

## GARDA GARDA DESK LAMP IP44 53 WH

| GARDA DESK LAMP IP44 53 WH |        |     |                |  |  |
|----------------------------|--------|-----|----------------|--|--|
| PRODUCT CODE               | CODE   | KG  | PRODUCT FAMILY |  |  |
| 4289789                    | A2GAPA | 3.5 | GARDA          |  |  |

## GARDA DESK LAMP IP44 53 WH

EC000302

| Mounting                                                                     |                       |
|------------------------------------------------------------------------------|-----------------------|
| Type of luminaire                                                            | Desk luminaire        |
| Mounting method                                                              | Stand (base)          |
|                                                                              |                       |
| Structure                                                                    |                       |
| Lamp type                                                                    | LED exchan-<br>geable |
| With lamp                                                                    | No                    |
| Lamp holder                                                                  | E27                   |
| Housing material                                                             | Stainless steel       |
| Housing colour                                                               | Grey                  |
| Cover material                                                               | Plastic, opal         |
| Energy efficiency class of light source according to EU regulation 2019/2015 | Not required          |
|                                                                              |                       |
| Dimming and control                                                          |                       |
|                                                                              |                       |
| Photometric data                                                             |                       |
|                                                                              |                       |
| Lifetime and capacity                                                        |                       |
|                                                                              |                       |
| Measurements                                                                 |                       |
| Width (mm)                                                                   | 280                   |
| Length (mm)                                                                  | 280                   |
|                                                                              |                       |
| Electrotechnical data                                                        |                       |
| Nominal voltage (min) (V)                                                    | 220                   |
| Nominal voltage (max) (V)                                                    | 240                   |
| Type of control gear                                                         | Not required          |
| Protection class                                                             | 1                     |