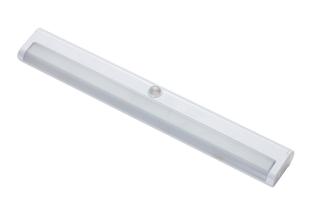

## CABINET

CABINET sensor light. Light source 1,2 W 6 LED, not replaceable. 80lm. Light 100%, off. Power supply 4 x AA. Body made of plastic. White. Width 300 mm, length 45 mm. Hanging packing.

| PRODUCT CODE | CODE   | KG    | PRODUCT FAMILY |
|--------------|--------|-------|----------------|
| 8710464      | A7KAAA | 0.107 | CABINET        |