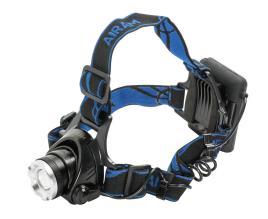

## ZOOM

Zoomable beam headlamp. Light source 5 W Cree LED XPG3, not replaceable. 550lm. Zoomable beam. Light 100%, 50%, off. Power supply 4 x AA. Body made of plastic. Black. Width 75 mm, length 86 mm. Hanging packing.