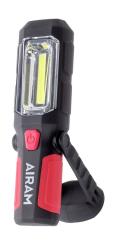

## **BATTERIES 3XAA INCLUDED**

General work light. Light source 3 W COB LED, not replaceable. 250lm. Light 100%, off. Power supply 3 x AA incl. Body made of plastic. Red/black. Width 60 mm, length 220 mm. Table stand.