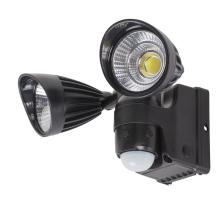

## **GARAGE**

GARAGE sensor light. Light source 2 x 3 W COB LED, not replaceable. 400lm. Light 100%, off. Power supply 6 x AA. Body made of plastic. Black. Width 230 mm, length 135 mm. Shelf packaging.