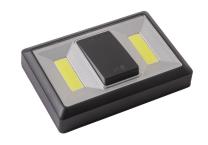

## WALLY BLACK

WALLY wall light. Light source 2 x 3 W COB LED, not replaceable. 250lm. Light 100%, off. Power supply 4 x AAA. Body made of plastic. Black. Width 115 mm, length 76 mm. Hanging packing.

| BLACK        |        |       |                |
|--------------|--------|-------|----------------|
| PRODUCT CODE | CODE   | KG    | PRODUCT FAMILY |
| 8710493      | A8PABB | 0.082 | WALLY          |

## BLACK

EC000987

| Mounting                  |                           |
|---------------------------|---------------------------|
| Degree of protection (IP) | Other                     |
|                           |                           |
| Structure                 |                           |
| Model                     | Other                     |
| Lamp type                 | LED not exchan-<br>geable |
| With lamp                 | Yes                       |
| Housing colour            | Black                     |
| Material                  | Plastic                   |
|                           |                           |
| Dimming and control       |                           |
|                           |                           |
| Photometric data          |                           |
|                           |                           |
| Lifetime and capacity     |                           |
|                           |                           |
| Measurements              |                           |
| Length (mm)               | 115                       |
|                           |                           |
| Electrotechnical data     |                           |