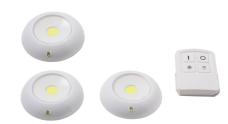

## SCALA 3 LAMPS + REMOTE CONTROL

SCALA battery light set of 3. Light source COB LED, not replaceable. 65lm. Light 100%, 50%, off. Operating time: on -> 30min -> off. Power supply: Light:  $3 \times AAA$ . Remote control:  $2 \times AAA$ . Body made of plastic. White. Diameter 98 mm, height 20 m. Hanging packing.

## 3 LAMPS + REMOTE CONTROL

EC000987

| Mounting                  |                           |
|---------------------------|---------------------------|
| Degree of protection (IP) | Other                     |
|                           |                           |
| Structure                 |                           |
| Model                     | Other                     |
| Lamp type                 | LED not exchan-<br>geable |
| With lamp                 | Yes                       |
| Housing colour            | White                     |
| Material                  | Plastic                   |
|                           |                           |
| Dimming and control       |                           |
|                           |                           |
| Photometric data          |                           |
|                           |                           |
| Lifetime and capacity     |                           |
|                           |                           |
| Measurements              |                           |
|                           |                           |
| Electrotechnical data     |                           |