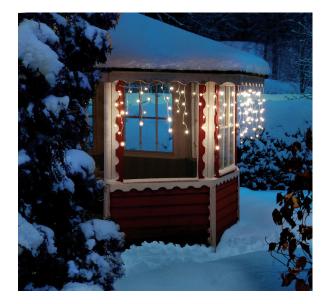

## LED icicle light chains IP44

Make your windows, cornices, railings, etc. more impressive. Available in three different sizes. Comes with 10 cable ties for fastening. LED warm white, non-replaceable, connected with 8–10 LEDs in a series. Clear cord.