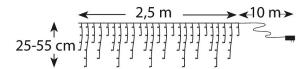

## LED icicle light chains IP44

Make your windows, cornices, railings, etc. more impressive. Available in three different sizes. Comes with 10 cable ties for fastening. LED warm white, non-replaceable, connected with 8–10 LEDs in a series. Clear cord.