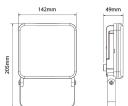

## IP44 24W/840 1560lm

EC001744

| Mounting                                                                     |                           |
|------------------------------------------------------------------------------|---------------------------|
| Degree of protection (IP)                                                    | IP44                      |
|                                                                              |                           |
| Structure                                                                    |                           |
| Lamp type                                                                    | LED not exchan-<br>geable |
| With lamp                                                                    | Yes                       |
| Suitable for number of lamps                                                 | 1                         |
| Lamp holder                                                                  | Other                     |
| Energy efficiency class of light source according to EU regulation 2019/2015 | F                         |
|                                                                              |                           |
| Dimming and control                                                          |                           |
| With movement sensor                                                         | No                        |
| Dimming Touch and Dim                                                        | No                        |
|                                                                              |                           |
| Photometric data                                                             |                           |
|                                                                              |                           |
| Lifetime and capacity                                                        |                           |
| Rated life time L70/B50 at 25 °C (h)                                         | 25000                     |
|                                                                              |                           |
| Measurements                                                                 |                           |