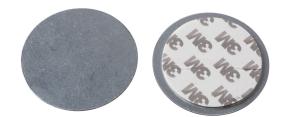

## FOR SMOKE ALARMS

The fire alarm is mounted on a ceiling with a strong magnet. Easy to install, no screws required. 3M adhesives on the plates. Ready to install; just remove the protective film. Fix one of the plates to the ceiling and the other to the fire alarm. The alarm is easy to remove in order to replace the battery, for example.