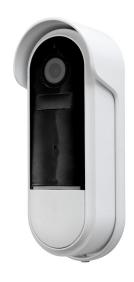

## SmartHome IP54 1080p, 6700 mAh rechargeable

SMART DOORBELL, IP54, 1080P FULL HD, 6700 MAH LITHIUM BATTERY, USB RECHARGEABLE, 140X56MM.

| IP54 1080p, 6700 mAh re-chargeable |        |       |                |  |
|------------------------------------|--------|-------|----------------|--|
| PRODUCT CODE                       | CODE   | KG    | PRODUCT FAMILY |  |
| 9620096                            | S1WFAE | 0.234 | SmartHome      |  |