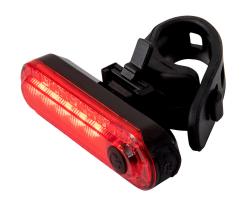

## TEO 5\*SMD LED, RED

TEO bicycle rear light. Light source 5 LED, red, not replaceable. Light 100%, flash, off. Power supply  $3.7\ V$  280 mAh. Body made of plastic. Black. Width  $43\ mm$ , length  $70\ mm$ . Hanging packing.