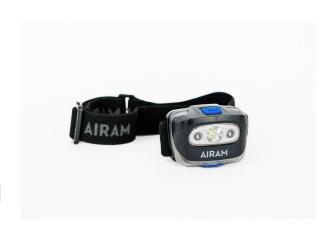

## LUX 5W+2 RED LED

Headlamp. Light source 5 W LED, not replaceable. 2001m. Light 100%, 40%, red 100%, flash, off. Power supply rechargeable battery. Body made of plastic. Black. Width 40 mm, height 58 mm. Hanging packing.

## 5W+2 RED LED

EC000987

| Mounting                  |                           |
|---------------------------|---------------------------|
| Degree of protection (IP) | IPX5                      |
|                           |                           |
| Structure                 |                           |
| Model                     | Headlight                 |
| Lamp type                 | LED not exchan-<br>geable |
| With lamp                 | Yes                       |
| Housing colour            | Black                     |
| Material                  | Plastic                   |
|                           |                           |
| Dimming and control       |                           |
|                           |                           |
| Photometric data          |                           |
|                           |                           |
| Lifetime and capacity     |                           |
|                           |                           |
| Measurements              |                           |
| Length (mm)               | 130                       |
|                           |                           |
| Electrotechnical data     |                           |